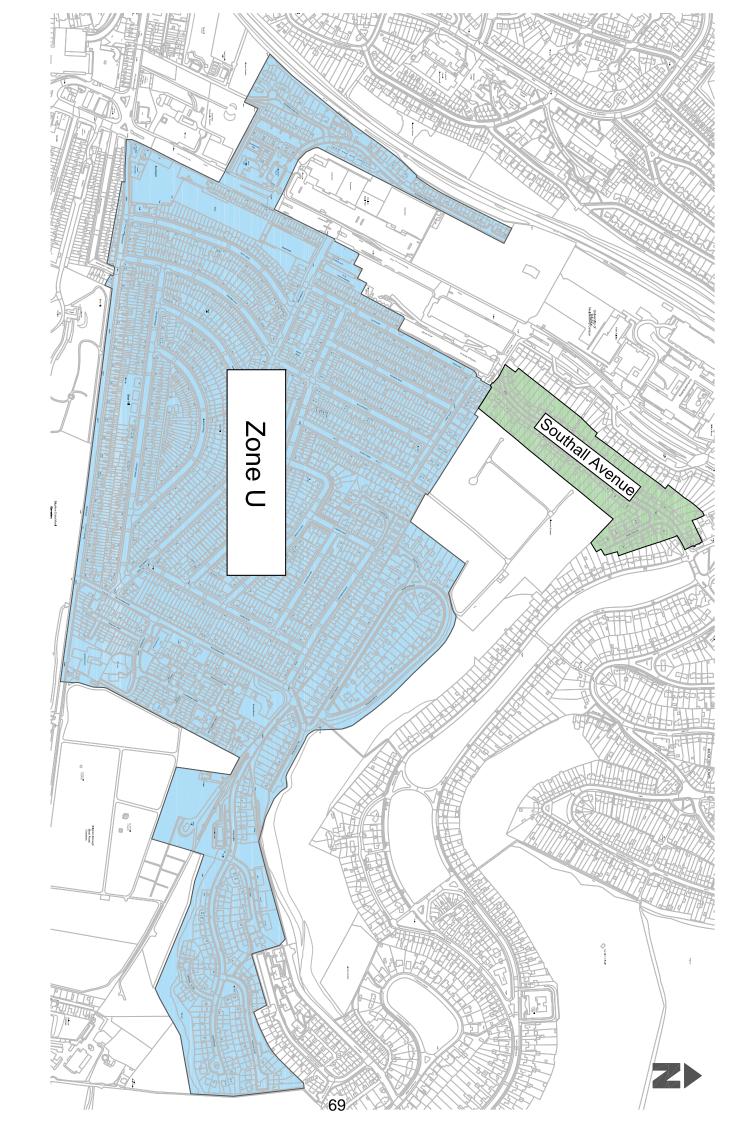

#### **Southall Avenue**

## **Background**

The council has received a number of letters and complaints from residents about parking issues in Southall Avenue following the introduction of the Area U (Coombe Road Area) residents' parking scheme. In response to this it was agreed at the Environment, Transport and Sustainability Committee in November 2021, that residents would be written to in order to find out if there is general support to join the neighbouring Area U parking scheme.

## **Headline Findings**

- 88.2% of respondents support joining the existing Zone U residents' parking scheme.
- 11.8% of respondents support Southall Avenue remaining as it is now, with no parking restrictions